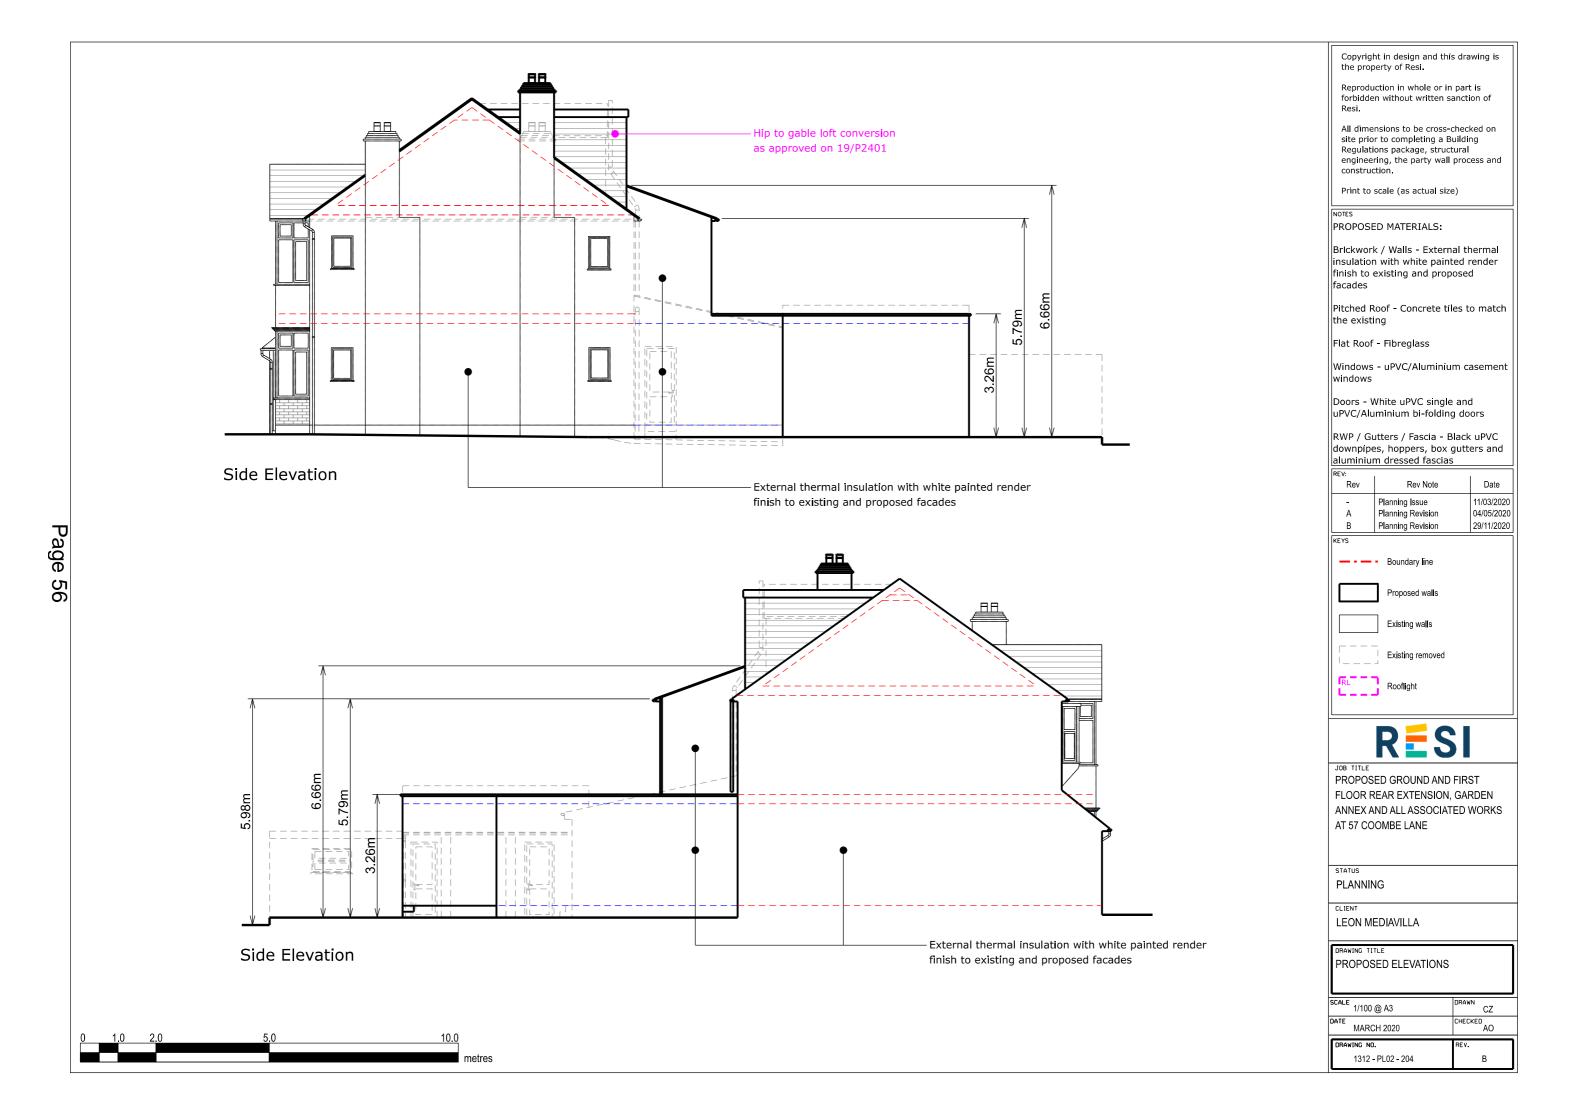

Copyright in design and this drawing is the property of Resi.

Reproduction in whole or in part is forbidden without written sanction of Resi.

All dimensions to be cross-checked on site prior to completing a Building Regulations package, structural engineering, the party wall process and construction.

Print to scale (as actual size)

NOTES

PROPOSED MATERIALS:

Brickwork / Walls - External thermal insulation with white painted render finish to existing and proposed facades

Pitched Roof - Concrete tiles to match the existing

Flat Roof - Fibreglass

Windows - uPVC/Aluminium casement windows

Doors - White uPVC single and uPVC/Aluminium bi-folding doors

RWP / Gutters / Fascia - Black uPVC downpipes, hoppers, box gutters and aluminium dressed fascias

| - 1 | REV: |                   |            |
|-----|------|-------------------|------------|
|     | Rev  | Rev Note          | Date       |
|     | -    | Planning Issue    | 11/03/2020 |
|     | A    | Planning Revision | 04/05/2020 |
|     | В    | Planning Revision | 29/11/2020 |
| - 1 |      |                   |            |

KEYS

Existing walls

Roofligh

RESI

JOB TITLE

PROPOSED GROUND AND FIRST FLOOR REAR EXTENSION, GARDEN ANNEX AND ALL ASSOCIATED WORKS AT 57 COOMBE LANE

STATUS

PLANNING

CLIENT LEON MEDIAVILLA

RAWING TITLE

PROPOSED ELEVATIONS

| 1/100 @ A    | 1/100 @ A3 |         |
|--------------|------------|---------|
| DATE MARCH 2 |            | CHECKED |

DRAWING NO. REV.
1312 - PL02 - 203 B