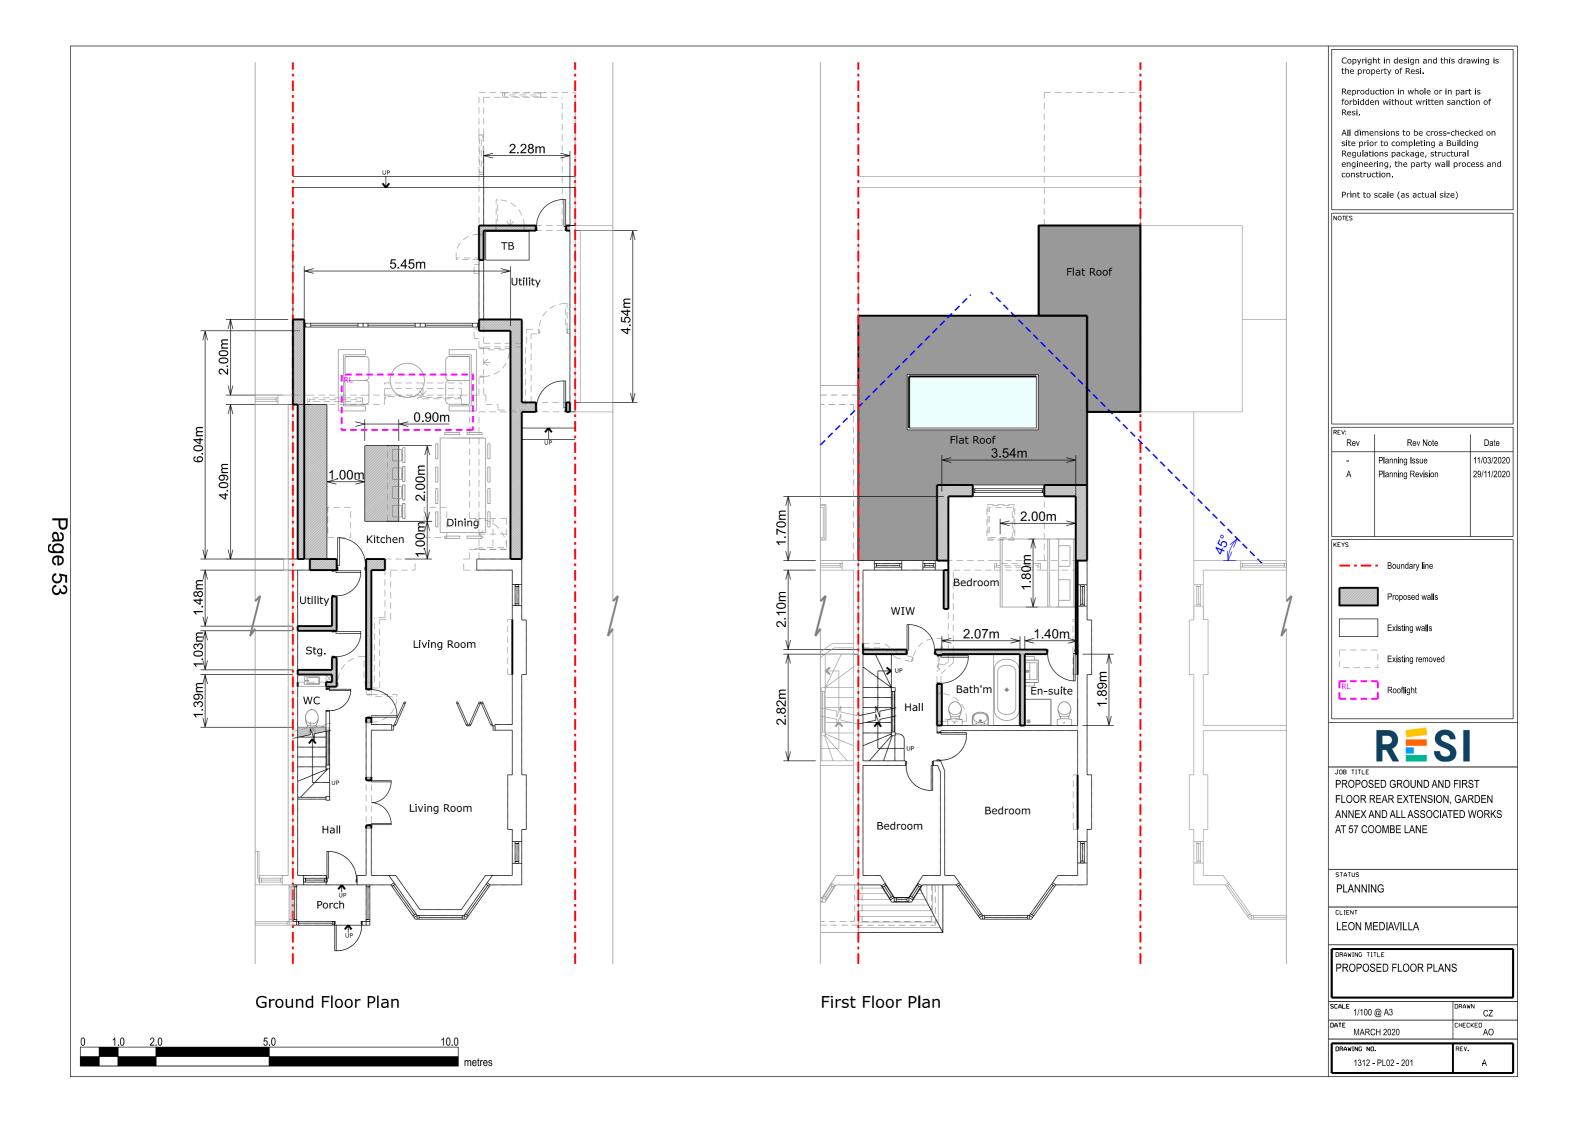

Copyright in design and this drawing is the property of Resi.

Reproduction in whole or in part is forbidden without written sanction of Resi.

All dimensions to be cross-checked on site prior to completing a Building Regulations package, structural engineering, the party wall process and construction.

Print to scale (as actual size)

NOTES

PROPOSED MATERIALS:

Brickwork / Walls - External thermal insulation with white painted render finish to existing and proposed facades

Pitched Roof - Concrete tiles to match the existing

Flat Roof - Fibreglass

Windows - uPVC/Aluminium casement windows

Doors - White uPVC single and uPVC/Aluminium bi-folding doors

RWP / Gutters / Fascia - Black uPVC downpipes, hoppers, box gutters and aluminium dressed fascias

| - 1 | REV: |                   |            |
|-----|------|-------------------|------------|
|     | Rev  | Rev Note          | Date       |
|     | -    | Planning Issue    | 11/03/2020 |
|     | A    | Planning Revision | 04/05/2020 |
|     | В    | Planning Revision | 29/11/2020 |
| - 1 |      |                   |            |

KEYS

Existing walls

Roofligh

RESI

JOB TITLE

PROPOSED GROUND AND FIRST FLOOR REAR EXTENSION, GARDEN ANNEX AND ALL ASSOCIATED WORKS AT 57 COOMBE LANE

STATUS

PLANNING