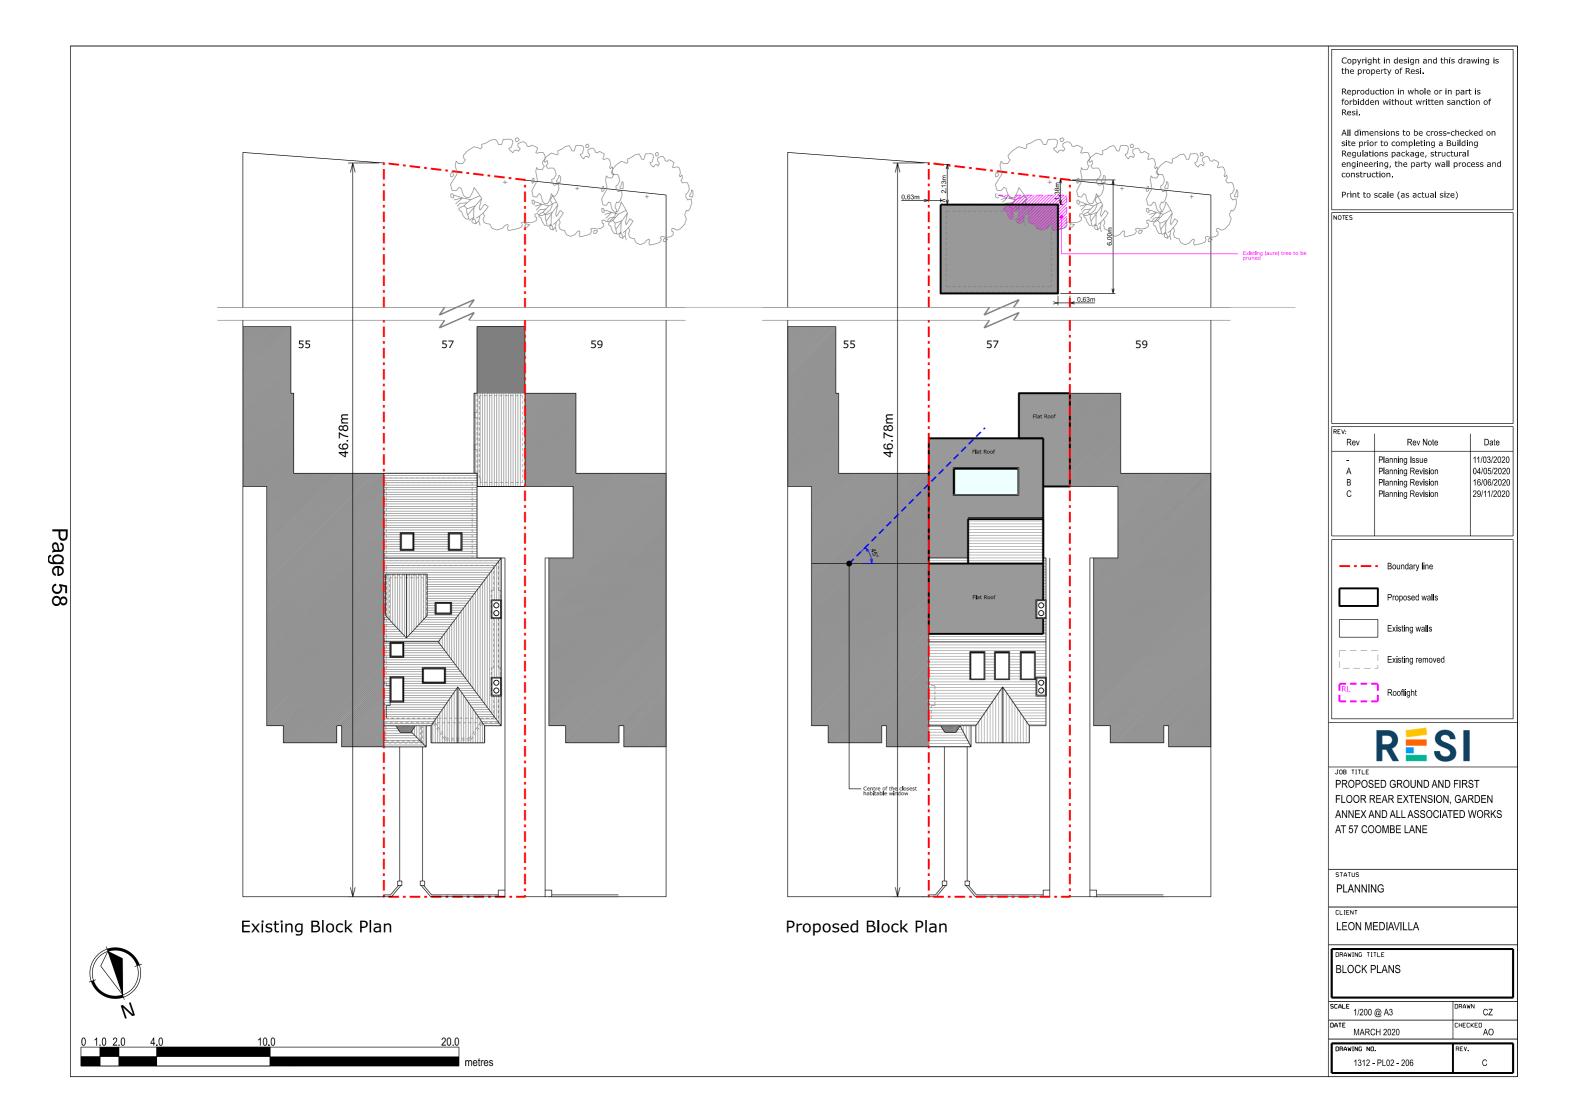

KEYS

Existing walls

Roofligh

RESI

JOB TITLE

PROPOSED GROUND AND FIRST FLOOR REAR EXTENSION, GARDEN ANNEX AND ALL ASSOCIATED WORKS AT 57 COOMBE LANE

STATUS

PLANNING

Proposed walls

Existing removed

Rooflight

PROPOSED GROUND AND FIRST FLOOR REAR EXTENSION, GARDEN ANNEX AND ALL ASSOCIATED WORKS AT 57 COOMBE LANE

STATUS

PLANNING

CLIENT LEON MEDIAVILLA

PROPOSED ANNEX