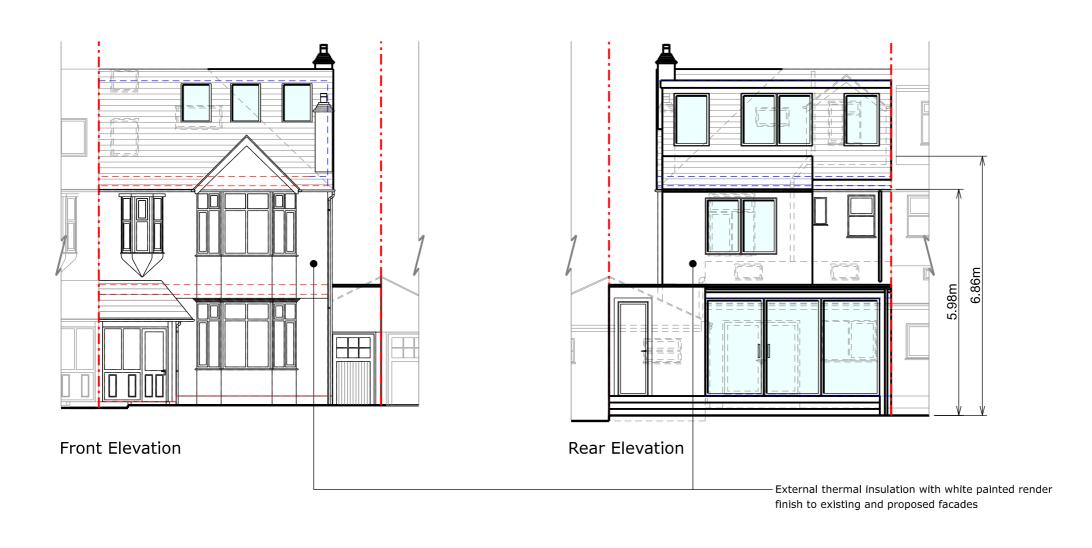

Front Elevation

Rear Elevation

Side Elevation

Copyright in design and this drawing is the property of Resi.

Reproduction in whole or in part is forbidden without written sanction of

All dimensions to be cross-checked on site prior to completing a Building Regulations package, structural engineering, the party wall process and

Print to scale (as actual size)

PROPOSED MATERIALS:

Brickwork / Walls - White rendered walls and Zinc cladding

Flat Roofs - Fibreglass

Windows - Aluminium casement windows

Doors - White painted timber single

RWP / Gutters / Fascia - Black uPVC downpipes, hoppers, box gutters and aluminium dressed fascias

| REV: |                   |            |
|------|-------------------|------------|
| Rev  | Rev Note          | Date       |
| -    | Planning Issue    | 11/03/2020 |
| A    | Planning Revision | 29/11/2020 |
|      |                   |            |

Proposed walls

Existing removed

Rooflight

PROPOSED GROUND AND FIRST FLOOR REAR EXTENSION, GARDEN ANNEX AND ALL ASSOCIATED WORKS AT 57 COOMBE LANE

STATUS

PLANNING

CLIENT LEON MEDIAVILLA

PROPOSED ANNEX