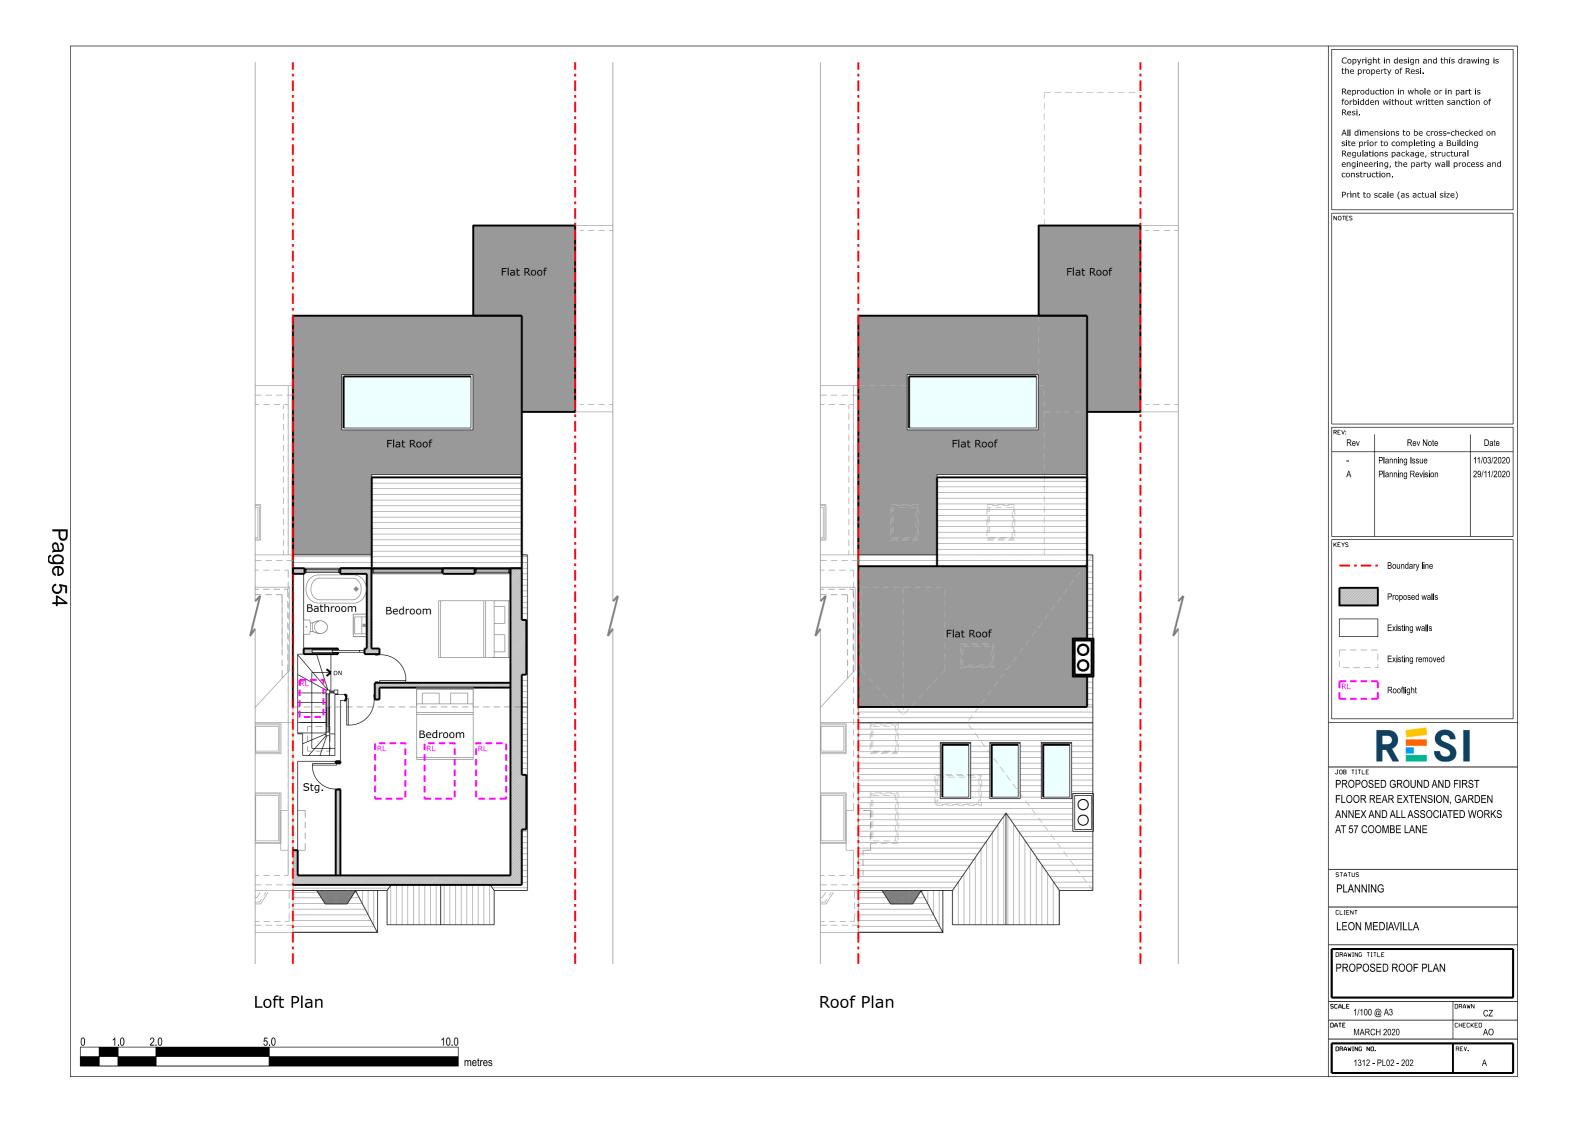

Copyright in design and this drawing is the property of Resi.

Reproduction in whole or in part is forbidden without written sanction of Resi.

All dimensions to be cross-checked on site prior to completing a Building Regulations package, structural engineering, the party wall process and construction.

Print to scale (as actual size)

NOTES

PROPOSED MATERIALS:

Brickwork / Walls - External thermal insulation with white painted render finish to existing and proposed facades

Pitched Roof - Concrete tiles to match the existing

Flat Roof - Fibreglass

Windows - uPVC/Aluminium casement windows

Doors - White uPVC single and uPVC/Aluminium bi-folding doors

RWP / Gutters / Fascia - Black uPVC downpipes, hoppers, box gutters and aluminium dressed fascias

| - 1 | REV: |                   |            |
|-----|------|-------------------|------------|
|     | Rev  | Rev Note          | Date       |
|     | -    | Planning Issue    | 11/03/2020 |
|     | A    | Planning Revision | 04/05/2020 |
|     | В    | Planning Revision | 29/11/2020 |
| - 1 |      |                   |            |

KEYS

Existing walls

Roofligh

RESI

JOB TITLE

PROPOSED GROUND AND FIRST FLOOR REAR EXTENSION, GARDEN ANNEX AND ALL ASSOCIATED WORKS AT 57 COOMBE LANE

STATUS

PLANNING