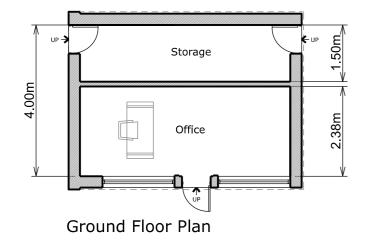

Proposed walls

Existing removed

Rooflight

PROPOSED GROUND AND FIRST FLOOR REAR EXTENSION, GARDEN ANNEX AND ALL ASSOCIATED WORKS AT 57 COOMBE LANE

STATUS

PLANNING

CLIENT LEON MEDIAVILLA

PROPOSED ANNEX

| 1/100 @ A3 | CZ         |
|------------|------------|
| MARCH 2020 | CHECKED AO |

| DRAWING NO.       | REV. |
|-------------------|------|
| 1312 - PL02 - 205 | Α    |

Roof Plan